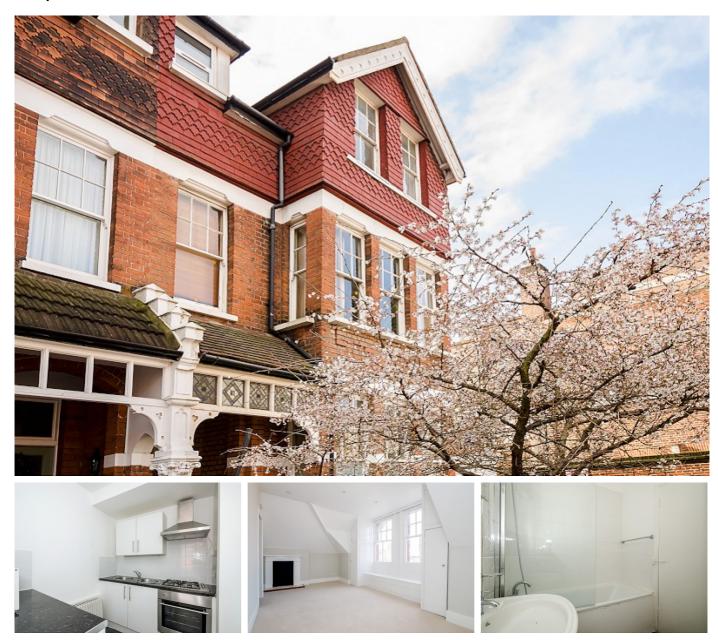

## Pinfold Road, Streatham SW16

Borough: Lambeth

# £1,000 pcm

- Top Floor Studio Flat
- Seperate Kitchen and Bathroom

A lovely studio flat with separate kitchen and bathroom. Located just off Streatham High Road, it offers easy access to the large number of shops, bars and restaurants and train links of Streatham and Streatham Hill stations. This flat comes part-furnished and is available immediately.

### Pinfold Road, Streatham SW16