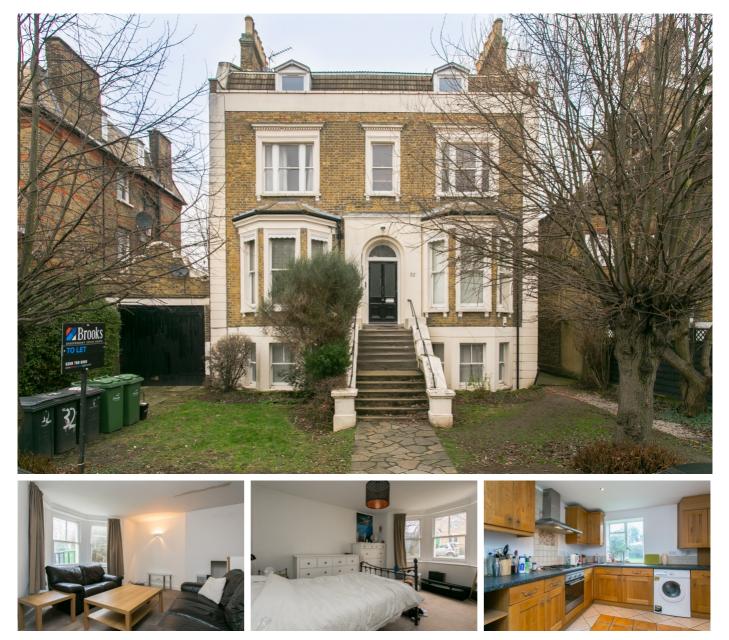

## Mount Ephraim Road, Streatham Hill SW16

Borough: Lambeth

## £1,800 pcm

- Three bedroom flat
- Direct access to communal garden

A particularly spacious and well-presented three bedroom flat in an extremely sought after road between Streatham Hill and Tooting Bec Common. The property is newly refurbished and comprises of large reception room, three bedrooms, a shower room, separate WC and a large bright kitchen with doors leading to a communal garden. Available end of February, furnished.