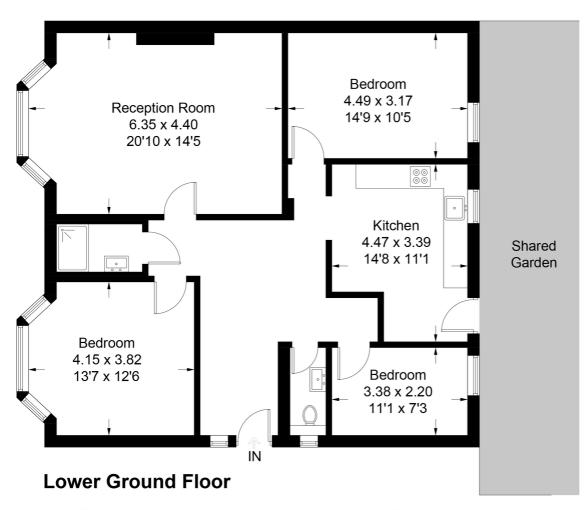

## **Mount Ephraim Road**

Approximate Gross Internal Area = 107.6 sq m / 1158 sq ft

This plan is for layout guidance only. Not drawn to scale unless stated. Windows and door openings are approximate. Whilst every care is taken in the preparation of this plan, please check all dimensions, shapes and compass bearings before making any decisions reliant upon them. (ID607040)