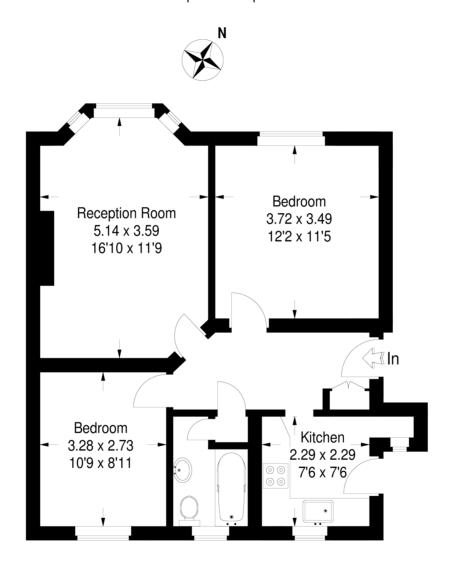

## **Streatham Court**

Approximate Gross Internal Area 60 sq m / 646 sq ft

## **Ground Floor**

This plan is for layout guidance only. Not drawn to scale unless stated. Windows & door openings are approximate. Whilst every care is taken in the preparation of this plan,please check all dimensions, shapes & compass bearings before making any decisions reliant upon them. (ID73812)