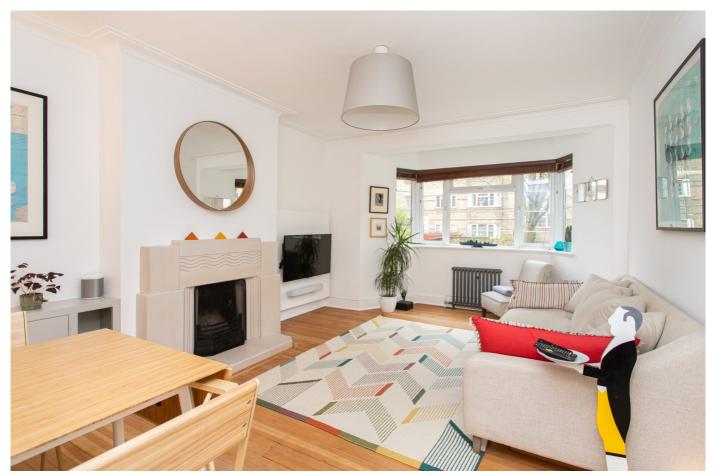

## £425,000

- Beautiful and stylish finish
- Securely gated development

A lovely raised ground floor apartment in this popular art-deco building in a securely gated development set back from the high road. The flat is bright and spacious and in excellent decorative order with a stylish finish. Streatham Hill station is only yards away and there are a host of amenities on the doorstep including shops, bars and restaurants plus bus routes into the City. The flat is sold with a share in the freehold in an excellently organised and managed building.