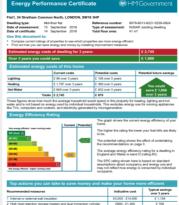

## Streatham Common North, Streatham SW16

Borough: Lambeth

# £1,400 pcm

- One bedroom flat
- Balcony









A lovely, first floor one bedroom flat with contemporary bathroom and kitchen. The property also has balcony and is situated right on Streatham Common. Available from 15th September, unfurnished.

Rent (£1,400pcm), 5 week security Deposit (£1,615.00). 12 month tenancy. Council tax band B, Lambeth.



### Streatham Common North, Streatham SW16

#### **Distances**

To Streatham Rail Station 0.5 miles

To Streatham Common Rail Statio 0.7 miles

To Norbury Rail Station 0.8 miles

To West Norwood Rail Station 1 miles



Important Notice
In accordance with the Property
Misdescriptions Act (1991) we have prepared
these sales particulars as a general guide to
give a broad description of the property. They
are not intended to constitute part of an offer or contract. We have not carried out a froiler or contract. We have not carried out a structural survey and the services, appliances and specific fittings have not been tested. All photographs, measurements, floor plans and distances referred to are given as a guide only unstances retened to are given as a guide only and should not be relied upon for the purchase of carpets or any other fixtures or fittings. Lease details, service charges and ground rent (where applicable) are given as a guide only and should be checked and confirmed by your solicitor prior