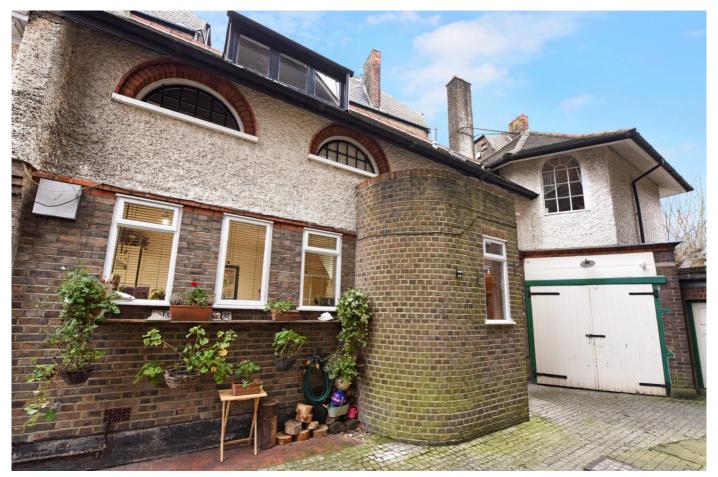

# Guide Price £375,000

- Fabulous character
- Opposite Station

A fabulous and quite unique converted two bedroom former coach house. The property is in a great location opposite Streatham Hill station and on the doorstep of all the shops, bars and restaurants but also benefits from a secluded and quiet position. The accommodation has great character and charm and is set behind private gates sharing a cobbled mews. This property is being offered chain free.