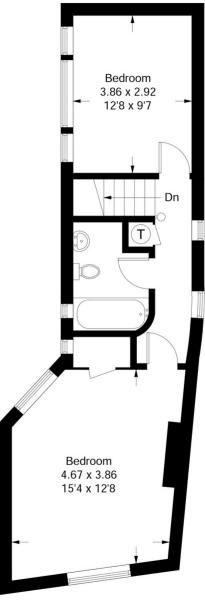

### **Drewstead Road**

Approximate Gross Internal Area Total = 70.4 sq m / 757 sq ft

## **Ground Floor** Sq ft 287

**First Floor** Sq ft 470

Illustration for identification purposes only, measurements are approximate, not to scale. FloorplansUsketch.com © 2017 (ID360620)