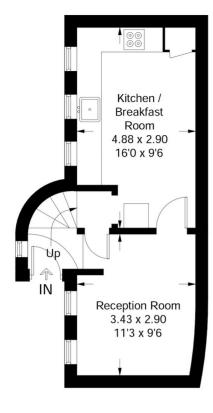

### **Drewstead Road**

Approximate Gross Internal Area Total = 70.4 sq m / 757 sq ft

## **Ground Floor** Sq ft 287

**First Floor** Sq ft 470

Illustration for identification purposes only, measurements are approximate, not to scale. FloorplansUsketch.com © 2017 (ID360620)