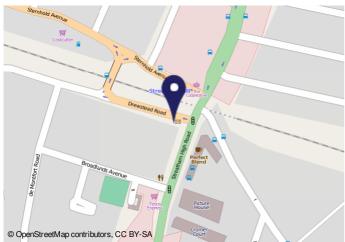

SW16**

Tenure: Leasehold Borough: Lambeth

# Guide Price £375,000

- Fabulous character
- Opposite Station









A fabulous and quite unique converted two bedroom former coach house. The property is in a great location opposite Streatham Hill station and on the doorstep of all the shops, bars and restaurants but also benefits from a secluded and quiet position. The accommodation has great character and charm and is set behind private gates sharing a cobbled mews. This property is being offered chain free.

### **Drewstead Road**

Approximate Gross Internal Area Total = 70.4 sq m / 757 sq ft







## **Ground Floor** Sq ft 287

**First Floor** Sq ft 470

Illustration for identification purposes only, measurements are approximate, not to scale. FloorplansUsketch.com © 2017 (ID360620)





#### Important Notice

Important Notice
In accordance with the Property
Misdescriptions Act (1991) we have prepared
these sales particulars as a general guide to
give a broad description of the property. They
are not intended to constitute part of an offer or contract. We have not carried out a structural survey and the services, appliances and specific fittings have not been tested. All photographs, measurements, floor plans and distances referred to are given as a guide only unstances retened to are given as a guide only and should not be relied upon for the purchase of carpets or any other fixtures or fittings. Lease details, service charges and ground rent (where applicable) are given as a guide only and should be checked and confirmed by your solicitor prior to exchange of contrac