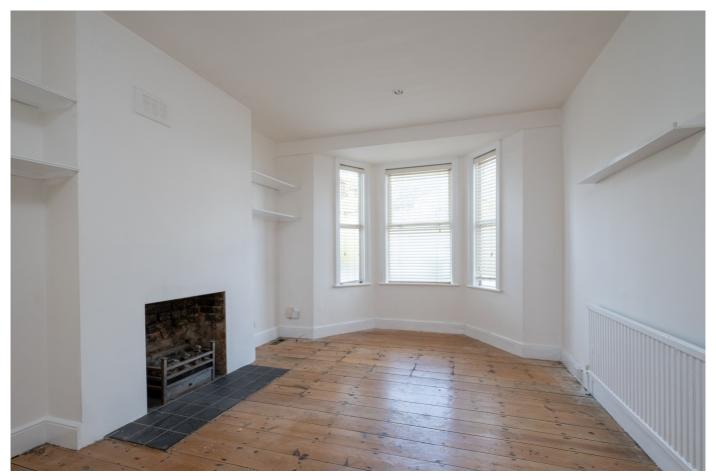

# £1,400 pcm

- One bedroom flat
- Spacious and light

A bright and spacious one bedroom flat on the ground floor of this converted Victorian building. This property comprises; living room with bay window, separate fitted kitchen, double bedroom with fitted wardrobes and bathroom. Neutral décor throughout, having been recently redecorated and new carpets laid. Wellfield Road is located within close proximity to Streatham High Road and its excellent array of shops, bars and restaurants as well as many bus routes and three train stations. Available now, unfurnished. Rent (£1,400pcm), 5 week security Deposit (£1,615.00). 12 month tenancy. Council tax band C, Lambeth.