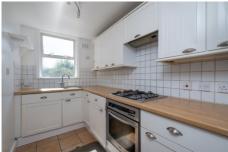

# £1,400 pcm

- One bedroom flat
- Spacious and light

A bright and spacious one bedroom flat on the ground floor of this converted Victorian building. This property comprises; living room with bay window, separate fitted kitchen, double bedroom with fitted wardrobes and bathroom. Neutral décor throughout, having been recently redecorated and new carpets laid. Wellfield Road is located within close proximity to Streatham High Road and its excellent array of shops, bars and restaurants as well as many bus routes and three train stations. Available now, unfurnished. Rent (£1,400pcm), 5 week security Deposit (£1,615.00). 12 month tenancy. Council tax band C, Lambeth.