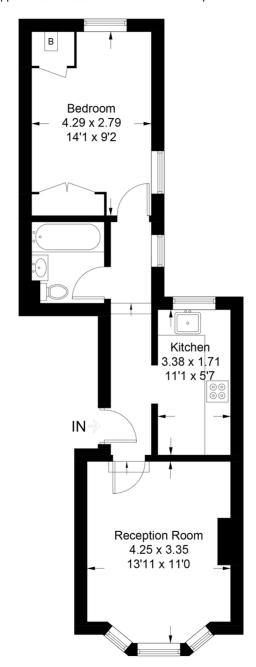

### **Wellfield Road**

Approximate Gross Internal Area = 41.4 sq m / 446 sq ft

### **Ground Floor**

This plan is for layout guidance only. Not drawn to scale unless stated. Windows and door openings are approximate. Whilst every care is taken in the preparation of this plan, please check all dimensions, shapes and compass bearings before making any decisions reliant upon them. (ID998816)