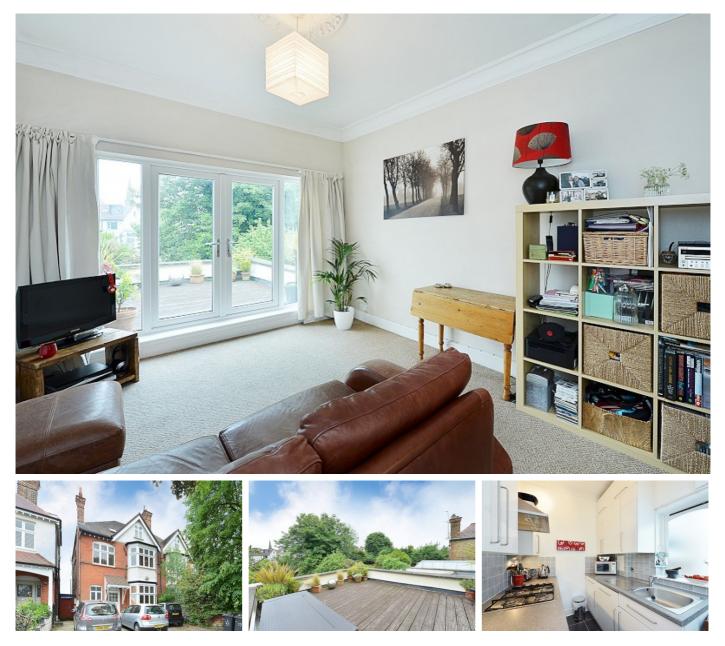

## **Becmead Avenue, Streatham SW16**

Borough: Lambeth

## £1,500 pcm

- One bedroom flat
- South-facing roof terrace

A delightful one bedroom flat with a fabulous south-facing roof terrace. The property is within a converted building at the back, in a quiet position. This first floor apartment is bright and neutral throughout. Both Streatham and Streatham Hill stations are within close proximity, the High Street is located at the top of the road and Tooting Bec Common at the bottom. Available from the 25<sup>th</sup> March, unfurnished. Suitable for a single occupant or a professional couple.

Rent (£1,500pcm), 5 week security Deposit (£1,730.00), 12 month tenancy. Council tax band C, Lambeth.