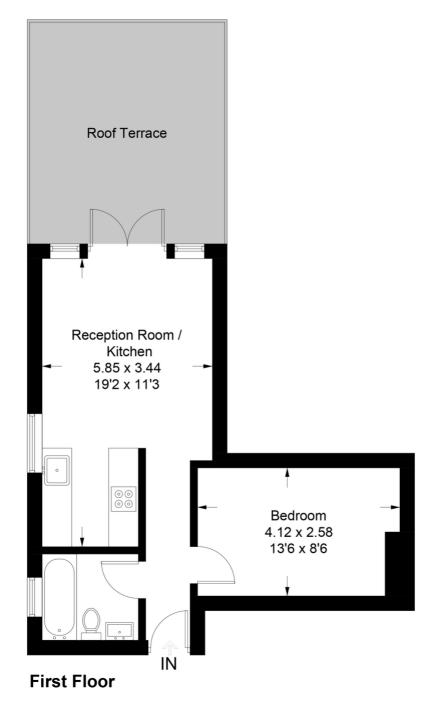

## Becmead Avenue

Approximate Gross Internal Area = 36.6 sq m / 394 sq ft

Tarring Coo Pertis Road Pertis Road Pertis Road

This plan is for layout guidance only. Not drawn to scale unless stated. Windows and door openings are approximate. Whilst every care is taken in the preparation of this plan, please check all dimensions, shapes and compass bearings before making any decisions reliant upon them. (ID941993)