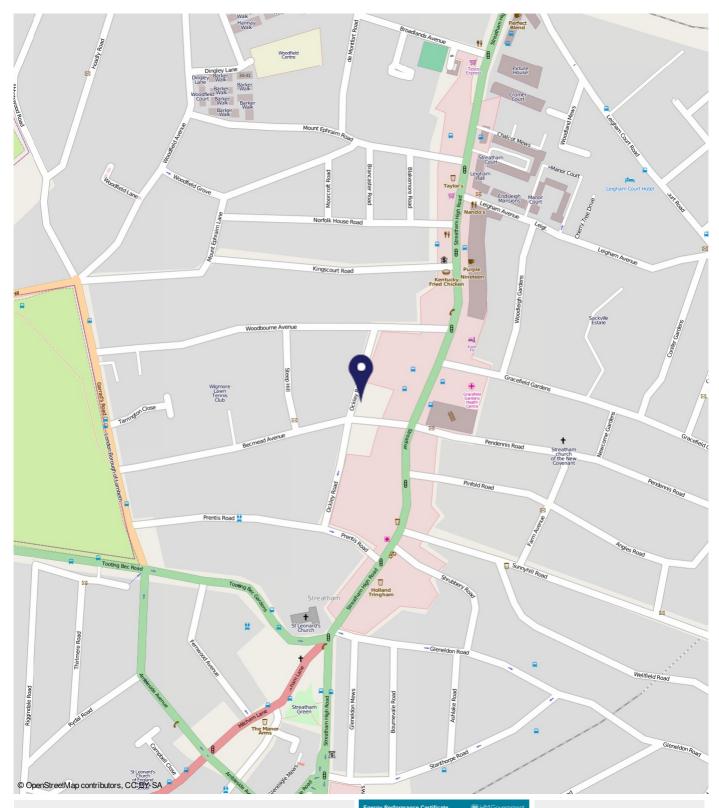

#### **Distances**

To Streatham Rail Station 0.4 miles

To Streatham Hill Rail Station 0.4 miles

To Balham Underground Station 1.2 miles

Important Notice
In accordance with the Property
Misdescriptions Act (1991) we have prepared
these sales particulars as a general guide to
give a broad description of the property. They
are not intended to constitute part of an offer or
contract. We have not carried out a structural
survey and the services, appliances and
specific fittings have not been tested. All
photographs, measurements, floor plans and
distances referred to are given as a guide only
and should not be relied upon for the purchase distances reterred to are given as a guiue unity and should not be relieful upon for the purchase of carpets or any other fixtures or fittings. Lease details, service charges and ground rent (where applicable) are given as a guide only and should be checked and confirmed by your solicitor prior to exchange of contracts.