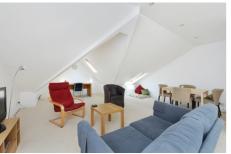

## £1,100 pcm

- Large one bedroom flat
- Open plan kitchen/ living room

An beautifully presented top floor conversion flat with a large open plan kicthecn / reception room area ideal for entertaining. The flat also has modern bathroom and spacious bedroom and is well located with access to Streatham Common station and the open space of Streatham Common.