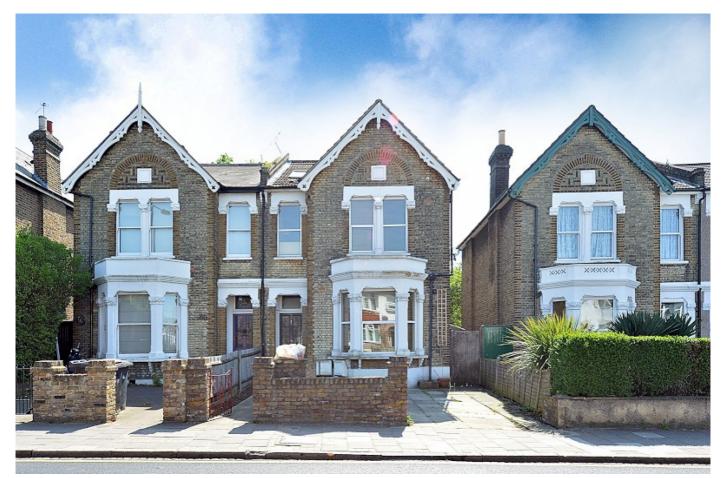

## **Greyhound Lane, Streatham SW16**

Borough: Lambeth

## £1,100 pcm

- Large one bedroom flat
- Open plan kitchen/ living room

An beautifully presented top floor conversion flat with a large open plan kicthecn / reception room area ideal for entertaining. The flat also has modern bathroom and spacious bedroom and is well located with access to Streatham Common station and the open space of Streatham Common.