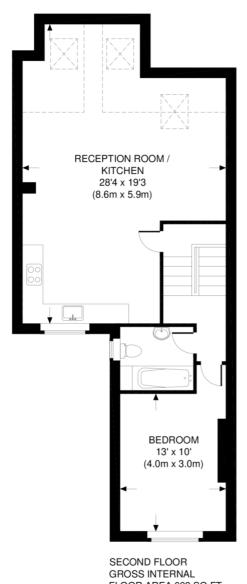

## **GREYHOUND LANE**

FLOOR AREA 693 SQ FT

## APPROXIMATE GROSS INTERNAL AREA = 714 SQ.FT. (66 SQ. M.)

This plan is for layout guidance only. Not drawn to scale unless stated. Windows & door openings are approximate. Whilst every care is taken in the preparation of this plan, please check all dimensions, shapes & compass bearings before making any decisions reliant upon it.