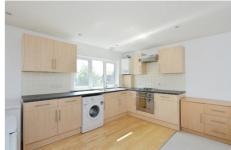

## £1,100 pcm

- Large one bedroom flat
- Open plan kitchen/ living room

An beautifully presented top floor conversion flat with a large open plan kicthecn / reception room area ideal for entertaining. The flat also has modern bathroom and spacious bedroom and is well located with access to Streatham Common station and the open space of Streatham Common.