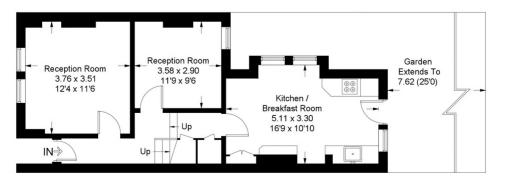

## **Amesbury Avenue**

Approximate Gross Internal Area Total = 108.3 sq m / 1166 sq ft (Excluding Eaves)

Second Floor (Excluding Eaves ) Sq ft 175

First Floor Sq ft 496

Ground Floor Sq ft 495

Illustration for identification purposes only, measurements are approximate, not to scale. FloorplansUsketch.com © 2018 (ID411268)