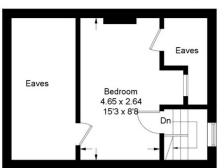

## **Amesbury Avenue**

Approximate Gross Internal Area Total = 108.3 sq m / 1166 sq ft (Excluding Eaves)

Second Floor (Excluding Eaves ) Sq ft 175

First Floor Sq ft 496

Ground Floor Sq ft 495

Illustration for identification purposes only, measurements are approximate, not to scale. FloorplansUsketch.com © 2018 (ID411268)