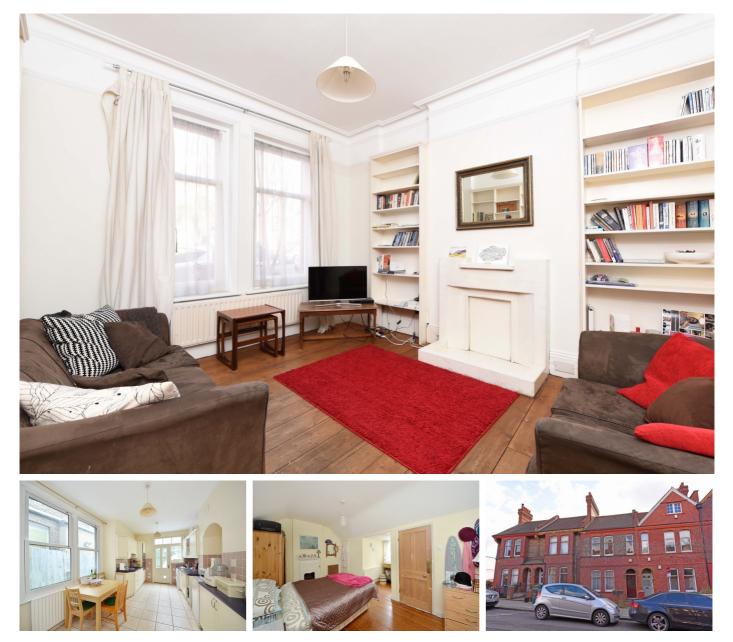

## Amesbury Avenue, Streatham Hill SW2

Borough: Lambeth

## £2,350 pcm

- Four double bedrooms
- Two reception rooms

A super four bedroom house on this premium road in Streatham Hill. Within close proximity to Streatham Hill Station and the ever-improving array of shops, bars and restaurants of the area, it is hard to find a better location in the whole of the area. The property boasts two spacious receptions and eat-in kitchen with private south-facing garden and the four double bedrooms arranged over a further two floors above. Amesbury Avenue has some of the most sought-after architecture in the area with this house being an excellent example. Available soon, furnished.