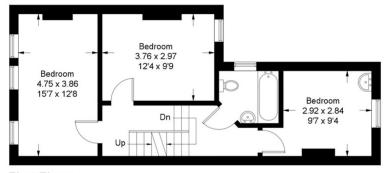

## **Amesbury Avenue**

Approximate Gross Internal Area Total = 108.3 sq m / 1166 sq ft (Excluding Eaves)

Second Floor (Excluding Eaves ) Sq ft 175

First Floor Sq ft 496

Ground Floor Sq ft 495

Illustration for identification purposes only, measurements are approximate, not to scale. FloorplansUsketch.com © 2018 (ID411268)