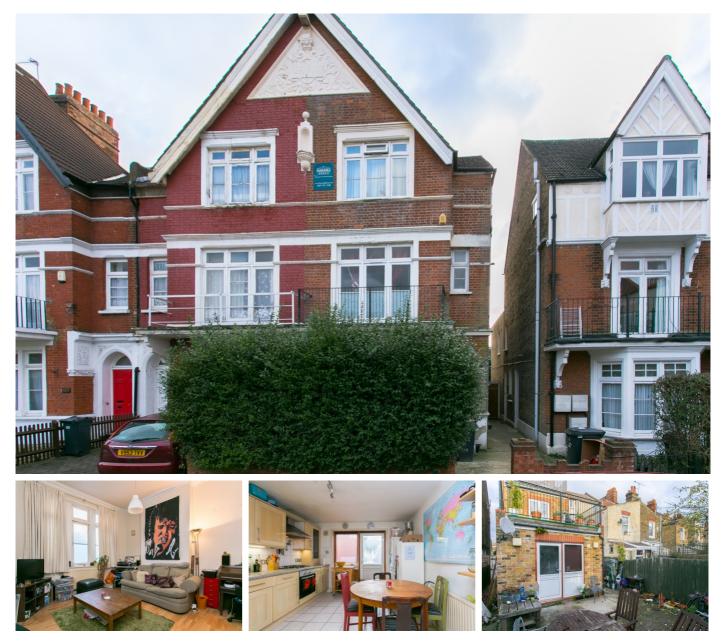

## Sternhold Avenue, Streatham Hill SW2

Borough: Lambeth

# £1,650 pcm

- Two double bedrooms
- Fitted eat in kitchen

A two double bedroom ground floor flat with private garden on a very popular road. The flat is available unfurnished, available start of November. Close to Streatham Hill station and the shops, bars and restaurants are at the top of the road.

### Sternhold Avenue, Streatham Hill SW2